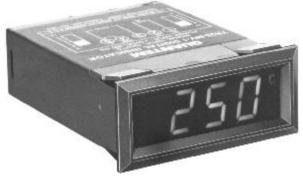

## TR-25 Snap-in Panel Mount TemperatureIndicator

□ Selectable readout deg F or C
 □ Offset and span adjustments
 □ Overlapping ranges to 1350

□ Accuracy 0.5% FS□ Bright LED display

Low profile design makes the TR-25 ideal as a general-purpose indicator for OEM applications. Snap-in package with attractive matte bezel finish is designed for front panel mounting. Also designed for use with QUANTEM® series controls 10, 40 and 68. Includes field selectable switches for display (deg F or C), resolution (0.1 or 1 degree) and two calibration adjustments (offset and span). Conventional clamp/screw type terminal block allows for

deg C

simplicity in mounting and removal. TR-25 operates from a +5VDC power supply and is offered with companion power supply card configured to accept 110 or 220VAC.

| SPECIFICATION          | TR-25                                                                                                                                                                               |  |  |  |
|------------------------|-------------------------------------------------------------------------------------------------------------------------------------------------------------------------------------|--|--|--|
| Range                  | 100 ohm RTD : -100/100C, -35/150C, 0/250C, 0/400C, 0/600C, J thermocouple : 0/250C, 0/500C, K :hermocouple : 0/1000C, 0/1350C, T thermocouple : -100/150C, SS transducer : -50/150C |  |  |  |
| Resolution             | 1 or 0.1 deg F                                                                                                                                                                      |  |  |  |
| Accuracy               | +/-0.25% FS (MV, DVM and SS models), +/-0.5%FS (RTD and T/C models)                                                                                                                 |  |  |  |
| Probe                  | Accepts one RTD, thermocouple or transducer (not included)                                                                                                                          |  |  |  |
| Display                | 3.5 digit 0.5in LED                                                                                                                                                                 |  |  |  |
| Operating ambient      | 0/55 deg C                                                                                                                                                                          |  |  |  |
| Power                  | 5VDC/200mA                                                                                                                                                                          |  |  |  |
| Power supply for TR-25 | Model PS1-8 regulates 5VDC power from 120-240VAC @200mA, Model PS1-12 regulates 5VDC power from 120VAC @ 500mA                                                                      |  |  |  |
| Size :                 | 2.74 wide x 1.16 high x 2.8 long (in)                                                                                                                                               |  |  |  |
| Panel cutout           | 2.55 wide x 0.98 high (in)                                                                                                                                                          |  |  |  |
| Ship weight            | 3oz (DVM models), 3.3oz (MV models), 3.6oz (RTD and T/C models)                                                                                                                     |  |  |  |