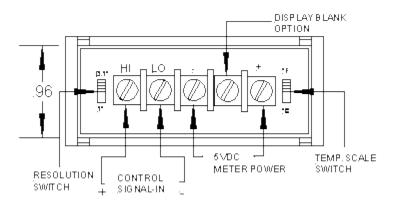

## Wiring

Quantem Corporation
1457 Lower Ferry Road , Trenton , NJ 08618 Telephone 609-883-9191, Fax 609-883-9879. <a href="https://www.quantemcorp.com">www.quantemcorp.com</a>

Bulletin #TR25/8/2002 Printed in USA

## TR-25 Snap-in Panel Mount TemperatureIndicator

□ Selectable readout deg F or C
 □ Offset and span adjustments
 □ Overlapping ranges to 1350

□ Accuracy 0.5% FS□ Bright LED display

Low profile design makes the TR-25 ideal as a general-purpose indicator for OEM applications. Snap-in package with attractive matte bezel finish is designed for front panel mounting. Also designed for use with QUANTEM® series controls 10, 40 and 68. Includes field selectable switches for display (deg F or C), resolution (0.1 or 1 degree) and two calibration adjustments (offset and span). Conventional clamp/screw type terminal block allows for