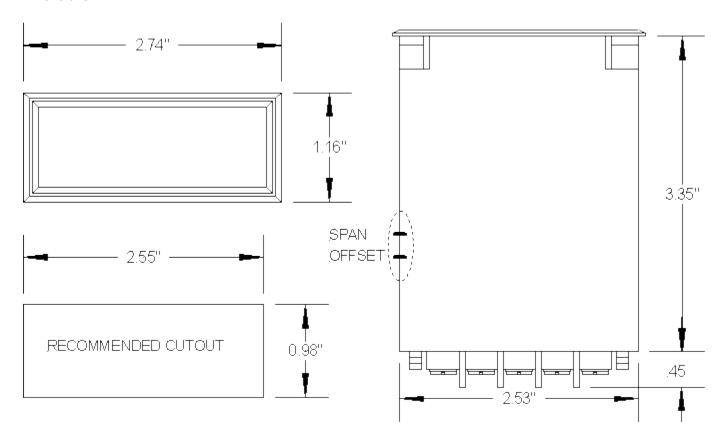

## **Dimensions**

deg C

simplicity in mounting and removal. TR-25 operates from a +5VDC power supply and is offered with companion power supply card configured to accept 110 or 220VAC.

| SPECIFICATION          | TR-25                                                                                                                                                                               |  |  |  |
|------------------------|-------------------------------------------------------------------------------------------------------------------------------------------------------------------------------------|--|--|--|
| Range                  | 100 ohm RTD : -100/100C, -35/150C, 0/250C, 0/400C, 0/600C, J thermocouple : 0/250C, 0/500C, K :hermocouple : 0/1000C, 0/1350C, T thermocouple : -100/150C, SS transducer : -50/150C |  |  |  |
| Resolution             | 1 or 0.1 deg F                                                                                                                                                                      |  |  |  |
| Accuracy               | +/-0.25% FS (MV, DVM and SS models), +/-0.5%FS (RTD and T/C models)                                                                                                                 |  |  |  |
| Probe                  | Accepts one RTD, thermocouple or transducer (not included)                                                                                                                          |  |  |  |
| Display                | 3.5 digit 0.5in LED                                                                                                                                                                 |  |  |  |
| Operating ambient      | 0/55 deg C                                                                                                                                                                          |  |  |  |
| Power                  | 5VDC/200mA                                                                                                                                                                          |  |  |  |
| Power supply for TR-25 | Model PS1-8 regulates 5VDC power from 120-240VAC @200mA, Model PS1-12 regulates 5VDC power from 120VAC @ 500mA                                                                      |  |  |  |
| Size :                 | 2.74 wide x 1.16 high x 2.8 long (in)                                                                                                                                               |  |  |  |
| Panel cutout           | 2.55 wide x 0.98 high (in)                                                                                                                                                          |  |  |  |
| Ship weight            | 3oz (DVM models), 3.3oz (MV models), 3.6oz (RTD and T/C models)                                                                                                                     |  |  |  |